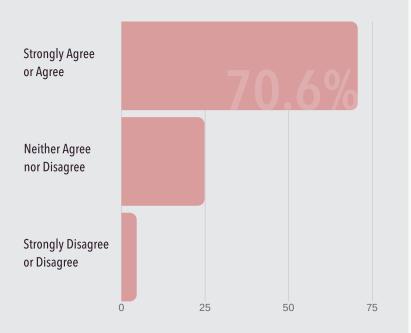

### Q1: THE INFORMATION PRESENTED IN THE APP WAS HELPFUL IN MY PREGNANCY DECISION