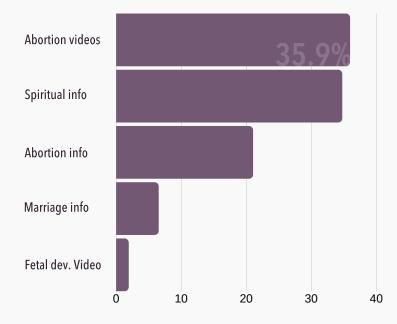

# Q2: WHICH PART OF THE APP DID YOU FIND MOST HELPFUL FOR YOUR PREGNANCY DECISION?