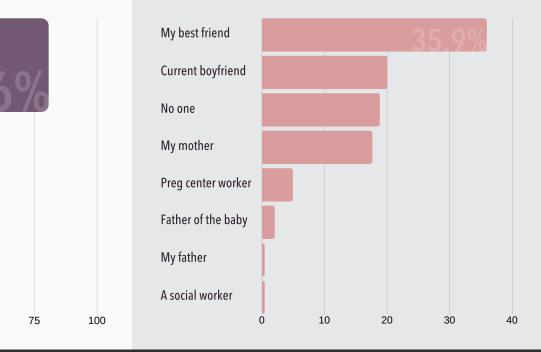

## Q4: WHEN YOU FIRST SUSPECTED YOU WERE PREGNANT WHO IS THE FIRST PERSON YOU TOLD?